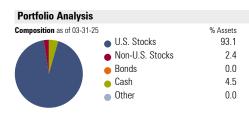

| <b>Top 10 Holdings</b> as of 03-31-25   | % Assets |
|-----------------------------------------|----------|
| JPMCB Large Cap Growth-Investment Class | 100.10   |

| Morningstar Equity Sectors as of 03-31-25                                                                                                                                                                                                                                                                                                                                                                                                                                                                                                                                                                                                                                                                                                                                                                                                                                                                                                                                                                                                                                                                                                                                                                                                                                                                                                                                                                                                                                                                                                                     | % Fund |
|---------------------------------------------------------------------------------------------------------------------------------------------------------------------------------------------------------------------------------------------------------------------------------------------------------------------------------------------------------------------------------------------------------------------------------------------------------------------------------------------------------------------------------------------------------------------------------------------------------------------------------------------------------------------------------------------------------------------------------------------------------------------------------------------------------------------------------------------------------------------------------------------------------------------------------------------------------------------------------------------------------------------------------------------------------------------------------------------------------------------------------------------------------------------------------------------------------------------------------------------------------------------------------------------------------------------------------------------------------------------------------------------------------------------------------------------------------------------------------------------------------------------------------------------------------------|--------|
| <mark>∿</mark> Cyclical                                                                                                                                                                                                                                                                                                                                                                                                                                                                                                                                                                                                                                                                                                                                                                                                                                                                                                                                                                                                                                                                                                                                                                                                                                                                                                                                                                                                                                                                                                                                       | 25.70  |
| Basic Materials                                                                                                                                                                                                                                                                                                                                                                                                                                                                                                                                                                                                                                                                                                                                                                                                                                                                                                                                                                                                                                                                                                                                                                                                                                                                                                                                                                                                                                                                                                                                               | 0.05   |
| Consumer Cyclical                                                                                                                                                                                                                                                                                                                                                                                                                                                                                                                                                                                                                                                                                                                                                                                                                                                                                                                                                                                                                                                                                                                                                                                                                                                                                                                                                                                                                                                                                                                                             | 17.04  |
| 🗦 Financial Services                                                                                                                                                                                                                                                                                                                                                                                                                                                                                                                                                                                                                                                                                                                                                                                                                                                                                                                                                                                                                                                                                                                                                                                                                                                                                                                                                                                                                                                                                                                                          | 8.61   |
| ♠ Real Estate                                                                                                                                                                                                                                                                                                                                                                                                                                                                                                                                                                                                                                                                                                                                                                                                                                                                                                                                                                                                                                                                                                                                                                                                                                                                                                                                                                                                                                                                                                                                                 | 0.00   |
| ✓ Sensitive                                                                                                                                                                                                                                                                                                                                                                                                                                                                                                                                                                                                                                                                                                                                                                                                                                                                                                                                                                                                                                                                                                                                                                                                                                                                                                                                                                                                                                                                                                                                                   | 65.21  |
| Communication Services                                                                                                                                                                                                                                                                                                                                                                                                                                                                                                                                                                                                                                                                                                                                                                                                                                                                                                                                                                                                                                                                                                                                                                                                                                                                                                                                                                                                                                                                                                                                        | 16.55  |
|                                                                                                                                                                                                                                                                                                                                                                                                                                                                                                                                                                                                                                                                                                                                                                                                                                                                                                                                                                                                                                                                                                                                                                                                                                                                                                                                                                                                                                                                                                                                                               | 0.41   |
| Industrials Industrial Indust | 5.18   |
| Technology                                                                                                                                                                                                                                                                                                                                                                                                                                                                                                                                                                                                                                                                                                                                                                                                                                                                                                                                                                                                                                                                                                                                                                                                                                                                                                                                                                                                                                                                                                                                                    | 43.07  |
| → Defensive                                                                                                                                                                                                                                                                                                                                                                                                                                                                                                                                                                                                                                                                                                                                                                                                                                                                                                                                                                                                                                                                                                                                                                                                                                                                                                                                                                                                                                                                                                                                                   | 9.09   |
| Consumer Defensive                                                                                                                                                                                                                                                                                                                                                                                                                                                                                                                                                                                                                                                                                                                                                                                                                                                                                                                                                                                                                                                                                                                                                                                                                                                                                                                                                                                                                                                                                                                                            | 1.83   |
| Healthcare                                                                                                                                                                                                                                                                                                                                                                                                                                                                                                                                                                                                                                                                                                                                                                                                                                                                                                                                                                                                                                                                                                                                                                                                                                                                                                                                                                                                                                                                                                                                                    | 7.26   |
| 🚺 Utilities                                                                                                                                                                                                                                                                                                                                                                                                                                                                                                                                                                                                                                                                                                                                                                                                                                                                                                                                                                                                                                                                                                                                                                                                                                                                                                                                                                                                                                                                                                                                                   | 0.00   |