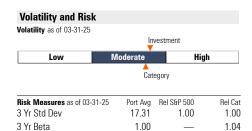

# **Voya U.S. Stock Index Portfolio - Institutional Class**

1.04

03-31-25

Category Large Blend

## **Investment Objective & Strategy**

#### From the investment's prospectus

The investment seeks total return.

Under normal market conditions, the Portfolio invests at least 80% of its net assets (plus borrowings for investment purposes) in equity securities of companies included in the S&P 500® Index (the "index") or equity securities of companies that are representative of the index (including derivatives).

Past name(s): ING US Stock Index Port I.



1.00

## **Principal Risks**

Lending, Loss of Money, Not FDIC Insured, Country or Region, Capitalization, Nondiversification, Index Correlation/Tracking Error, Issuer, Market/Market Volatility, Restricted/Illiquid Securities, Underlying Fund/Fund of Funds, Derivatives

## **Important Information**

Please refer to the Morningstar Disclosure and Glossary document contained in your plan's eligibility package for additional information. You may always access the most current version of the Disclosure and Glossary at https://www.voyaretirementplans.com/ fundonepagerscolor/DisclosureGlossary.pdf

Funds or their affiliates may pay compensation to Voya® affiliates offering a fund. Such compensation may be paid out of distribution, service and/or 12b-1 fees that are deducted from the fund's ass