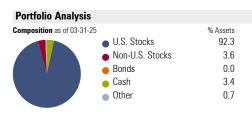

| Morningstar Equity Sectors as of 03-31-25                                                                                                                                                                                                                                                                                                                                                                                                                                                                                                                                                                                                                                                                                                                                                                                                                                                                                                                                                                                                                                                                                                                                                                                                                                                                                                                                                                                                                                                                                                                     | % Fund |
|---------------------------------------------------------------------------------------------------------------------------------------------------------------------------------------------------------------------------------------------------------------------------------------------------------------------------------------------------------------------------------------------------------------------------------------------------------------------------------------------------------------------------------------------------------------------------------------------------------------------------------------------------------------------------------------------------------------------------------------------------------------------------------------------------------------------------------------------------------------------------------------------------------------------------------------------------------------------------------------------------------------------------------------------------------------------------------------------------------------------------------------------------------------------------------------------------------------------------------------------------------------------------------------------------------------------------------------------------------------------------------------------------------------------------------------------------------------------------------------------------------------------------------------------------------------|--------|
| ♣ Cyclical                                                                                                                                                                                                                                                                                                                                                                                                                                                                                                                                                                                                                                                                                                                                                                                                                                                                                                                                                                                                                                                                                                                                                                                                                                                                                                                                                                                                                                                                                                                                                    | 46.49  |
| Basic Materials                                                                                                                                                                                                                                                                                                                                                                                                                                                                                                                                                                                                                                                                                                                                                                                                                                                                                                                                                                                                                                                                                                                                                                                                                                                                                                                                                                                                                                                                                                                                               | 14.99  |
| Consumer Cyclical                                                                                                                                                                                                                                                                                                                                                                                                                                                                                                                                                                                                                                                                                                                                                                                                                                                                                                                                                                                                                                                                                                                                                                                                                                                                                                                                                                                                                                                                                                                                             | 9.47   |
| Financial Services                                                                                                                                                                                                                                                                                                                                                                                                                                                                                                                                                                                                                                                                                                                                                                                                                                                                                                                                                                                                                                                                                                                                                                                                                                                                                                                                                                                                                                                                                                                                            | 17.54  |
| ♠ Real Estate                                                                                                                                                                                                                                                                                                                                                                                                                                                                                                                                                                                                                                                                                                                                                                                                                                                                                                                                                                                                                                                                                                                                                                                                                                                                                                                                                                                                                                                                                                                                                 | 4.49   |
| w Sensitive                                                                                                                                                                                                                                                                                                                                                                                                                                                                                                                                                                                                                                                                                                                                                                                                                                                                                                                                                                                                                                                                                                                                                                                                                                                                                                                                                                                                                                                                                                                                                   | 37.99  |
| Communication Services                                                                                                                                                                                                                                                                                                                                                                                                                                                                                                                                                                                                                                                                                                                                                                                                                                                                                                                                                                                                                                                                                                                                                                                                                                                                                                                                                                                                                                                                                                                                        | 0.97   |
|                                                                                                                                                                                                                                                                                                                                                                                                                                                                                                                                                                                                                                                                                                                                                                                                                                                                                                                                                                                                                                                                                                                                                                                                                                                                                                                                                                                                                                                                                                                                                               | 5.27   |
| Industrials Industrial | 23.99  |
| Technology                                                                                                                                                                                                                                                                                                                                                                                                                                                                                                                                                                                                                                                                                                                                                                                                                                                                                                                                                                                                                                                                                                                                                                                                                                                                                                                                                                                                                                                                                                                                                    | 7.76   |
| → Defensive                                                                                                                                                                                                                                                                                                                                                                                                                                                                                                                                                                                                                                                                                                                                                                                                                                                                                                                                                                                                                                                                                                                                                                                                                                                                                                                                                                                                                                                                                                                                                   | 15.53  |
| Consumer Defensive                                                                                                                                                                                                                                                                                                                                                                                                                                                                                                                                                                                                                                                                                                                                                                                                                                                                                                                                                                                                                                                                                                                                                                                                                                                                                                                                                                                                                                                                                                                                            | 10.41  |
| Healthcare                                                                                                                                                                                                                                                                                                                                                                                                                                                                                                                                                                                                                                                                                                                                                                                                                                                                                                                                                                                                                                                                                                                                                                                                                                                                                                                                                                                                                                                                                                                                                    | 5.09   |
| Utilities                                                                                                                                                                                                                                                                                                                                                                                                                                                                                                                                                                                                                                                                                                                                                                                                                                                                                                                                                                                                                                                                                                                                                                                                                                                                                                                                                                                                                                                                                                                                                     | 0.03   |
| <b>U</b> tilities                                                                                                                                                                                                                                                                                                                                                                                                                                                                                                                                                                                                                                                                                                                                                                                                                                                                                                                                                                                                                                                                                                                                                                                                                                                                                                                                                                                                                                                                                                                                             | 0.0    |