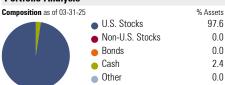

| Top 10 Holdings as of 03-31-25    | % Assets |
|-----------------------------------|----------|
| Microsoft Corp                    | 7.36     |
| Apple Inc                         | 6.61     |
| NVIDIA Corp                       | 6.11     |
| Amazon.com Inc                    | 3.94     |
| Meta Platforms Inc Class A        | 3.02     |
| BlackRock Liquidity FedFund Instl | 2.39     |
| Eli Lilly and Co                  | 2.28     |
| JPMorgan Chase & Co               | 2.20     |
| Alphabet Inc Class A              | 1.94     |
| Chevron Corp                      | 1.94     |