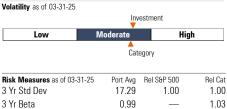

## **Volatility and Risk**

### **Principal Risks**

Lending, Currency, Foreign Securities, Loss of Money, Not FDIC Insured, Country or Region, Capitalization, Growth Investing, Quantitative Investing, Value Investing, Issuer, Market/Market Volatility, Restricted/Illiquid Securities, Underlying Fund/Fund of Funds, Derivatives, Credit Default Swaps, Portfolio Diversification, Real Estate/REIT Sector, Technology Sector